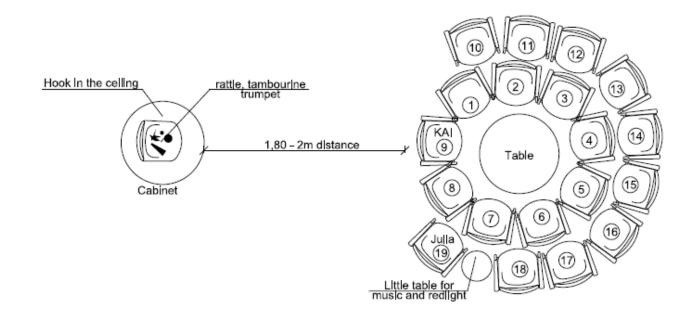

Photo-, Video- and Audio recordings are strictly prohibited.

4

The cabinet is an extra-room within the séance-room, with a curtain which can be closed. In the cabinet there is a chair with the focus-objects. Kai is sitting with you at the table, Julia has both hands on the neighbour when phenomena will happen.