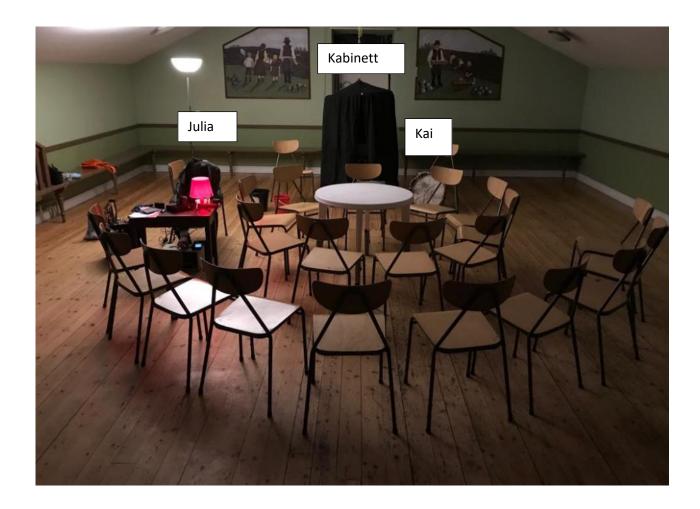

Photo-, Video- and Audio recordings are strictly prohibited.

4

The cabinet is an extra-room within the séance-room, with a curtain which can be closed. In the cabinet there is a chair with the focus-objects. Kai is sitting with you at the table, Julia has both hands on the neighbour when phenomena will happen.